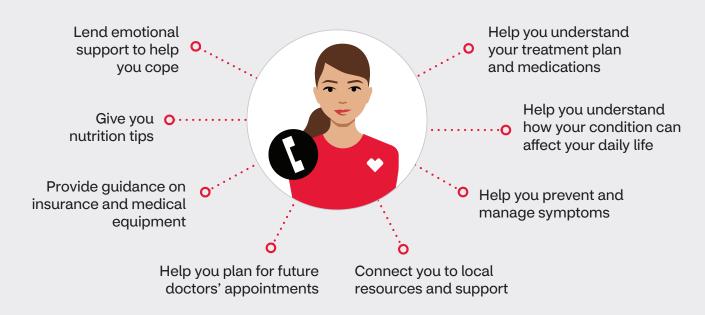

### Dedicated, specially trained nurses

You'll have a care team available by phone and online whenever you need them. Our total approach helps you stay as healthy as possible to live your best life.

### A helping hand when you need it

You can use the program as much or as little as you like. There's never any pressure. Our specially trained on-call nurses are available for you 24/7.