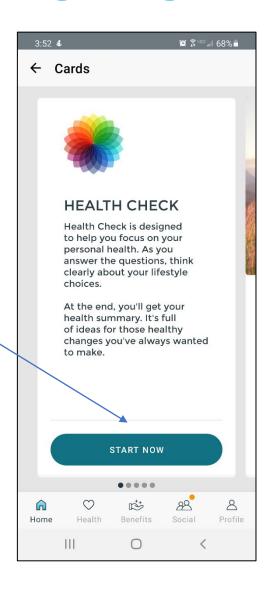

#### **MOBILE APP – HEALTH CHECK**

- 1. Click on the "Cards" tab from your home screen
- 2. Click on "Start Now" to complete the Health Check

#### **WEB BROWSER – HEALTH**

CHECK

 With your mouse, highlight the "Health" tab from your home screen

2. Then, click on the "Health Check" sub-menu.

- 3. Click on "Start"
- 4. Complete the questionnaire to gain insights on your health & well-being.