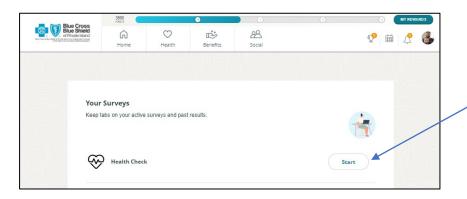

#### **WEB BROWSER – HEALTH**

CHECK

 With your mouse, highlight the "Health" tab from your home screen

2. Then, click on the "Health Check" sub-menu.

- 3. Click on "Start"
- 4. Complete the questionnaire to gain insights on your health & well-being.