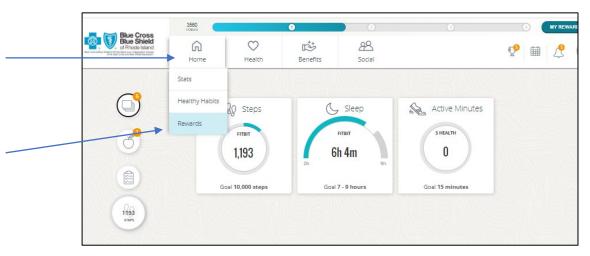

## WEB BROWSER – PHYSICIAN SCREENING FORM

- With your mouse, highlight the "Home" tab from your home screen
- 2. Then, click on the "Rewards" submenu.

- 3. Scroll down to the "Participation" section and click on "Primary Care Physician Form" (if applicable).
- 4. Print to a connected printer, or print-to-PDF to save the file on your device to email to your provider.