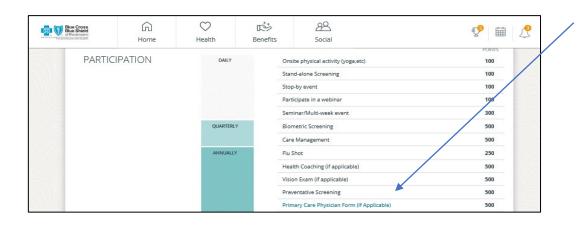

## MOBILE APP – PHYSICIAN SCREENING FORM

- 3. Scroll down to the "Participation" section and click on "Primary Care Physician Form" (if applicable).
- 4. Print to a connected printer, or print-to-PDF to save the file on your device to email to your provider.

## WEB BROWSER – PHYSICIAN SCREENING FORM

- With your mouse, highlight the "Home" tab from your home screen
- 2. Then, click on the "Rewards" submenu.

- 3. Scroll down to the "Participation" section and click on "Primary Care Physician Form" (if applicable).
- 4. Print to a connected printer, or print-to-PDF to save the file on your device to email to your provider.