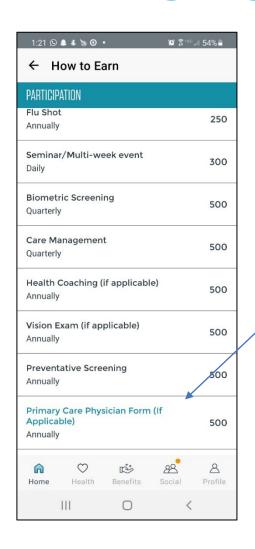

## MOBILE APP – PHYSICIAN SCREENING FORM

- 3. Scroll down to the "Participation" section and click on "Primary Care Physician Form" (if applicable).
- 4. Print to a connected printer, or print-to-PDF to save the file on your device to email to your provider.

## WEB BROWSER – PHYSICIAN SCREENING FORM

- With your mouse, highlight the "Home" tab from your home screen
- 2. Then, click on the "Rewards" submenu.

- 3. Scroll down to the "Participation" section and click on "Primary Care Physician Form" (if applicable).
- 4. Print to a connected printer, or print-to-PDF to save the file on your device to email to your provider.