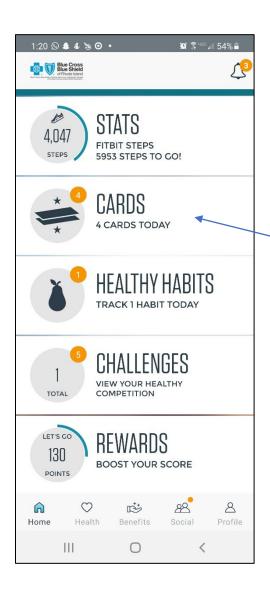

#### **MOBILE APP – HEALTH CHECK**

- 1. Click on the "Cards" tab from your home screen
- 2. Click on "Start Now" to complete the Health Check