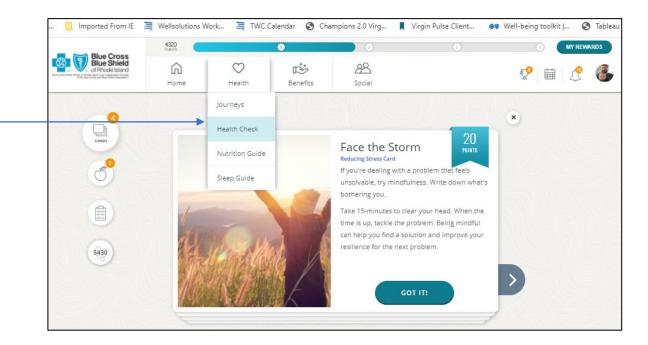

#### **WEB BROWSER – HEALTH**

CHECK

 With your mouse, highlight the "Health" tab from your home screen

2. Then, click on the "Health Check" sub-menu.

- 3. Click on "Start"
- 4. Complete the questionnaire to gain insights on your health & well-being.