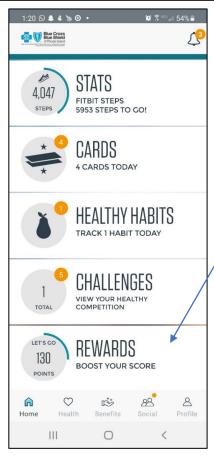

## MOBILE APP – PHYSICIAN SCREENING FORM

If you get your health screenings done at a State Employee Wellness Fair you do not need to use the Virgin Pulse Health Care Provider Form

- 1. Click on the "Rewards" tab from your home screen
- 2. Click on "Learn how to earn more points"

## WEB BROWSER – PHYSICIAN SCREENING FORM

- With your mouse, highlight the "Home" tab from your home screen
- 2. Then, click on the "Rewards" submenu.

- 3. Scroll down to the "Participation" section and click on "Primary Care Physician Form" (if applicable).
- 4. Print to a connected printer, or print-to-PDF to save the file on your device to email to your provider.