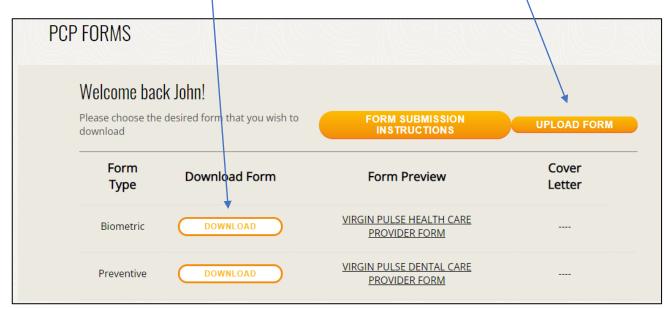

# PHYSICIAN SCREENING FORM

If you get your health screenings done at a State Employee Wellness Fair you do not need to use the Virgin Pulse Health Care Provider Form

- Download & print your Physician Screening Form (labeled as the "Biometric" form
- 2. Once completed, upload your form in the portal using the "Upload Form" button, or fax your form to 508-302-0055