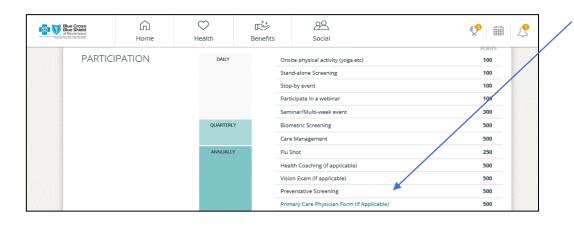

### MOBILE APP – PHYSICIAN SCREENING FORM

- 3. Scroll down to the "Participation" section and click on "Primary Care Physician Form" (if applicable).
- 4. Print to a connected printer, or print-to-PDF to save the file on your device to email to your provider.

### WEB BROWSER – PHYSICIAN SCREENING FORM

- With your mouse, highlight the "Home" tab from your home screen
- 2. Then, click on the "Rewards" submenu.

- 3. Scroll down to the "Participation" section and click on "Primary Care Physician Form" (if applicable).
- 4. Print to a connected printer, or print-to-PDF to save the file on your device to email to your provider.