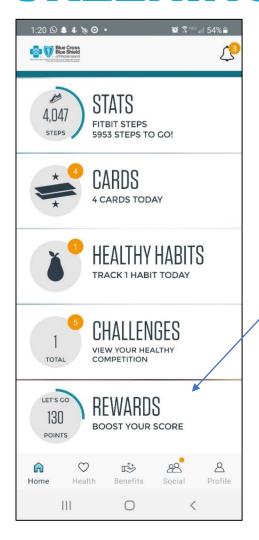

### MOBILE APP – PHYSICIAN SCREENING FORM

- 1. Click on the "Rewards" tab from your home screen
- 2. Click on "Learn how to earn more points"