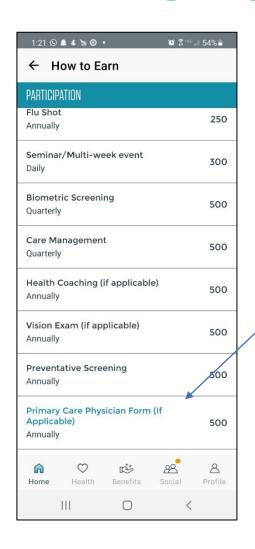

### MOBILE APP – PHYSICIAN SCREENING FORM

- 1. Click on the "Rewards" tab from your home screen
- 2. Click on "Learn how to earn more points"

### MOBILE APP – PHYSICIAN SCREENING FORM

- 3. Scroll down to the "Participation" section and click on "Primary Care Physician Form" (if applicable).
- 4. Print to a connected printer, or print-to-PDF to save the file on your device to email to your provider.