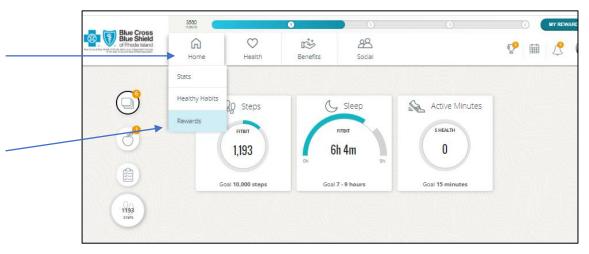

### WEB BROWSER – PHYSICIAN SCREENING FORM

- With your mouse, highlight the "Home" tab from your home screen
- 2. Then, click on the "Rewards" submenu.

- 3. Scroll down to the "Participation" section and click on "Primary Care Physician Form" (if applicable).
- 4. Print to a connected printer, or print-to-PDF to save the file on your device to email to your provider.