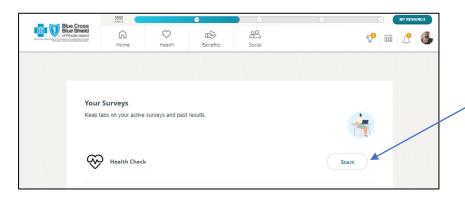

#### **WEB BROWSER – HEALTH**

CHECK

 With your mouse, highlight the "Health" tab from your home screen

2. Then, click on the "Health Check" sub-menu.

- 3. Click on "Start"
- 4. Complete the questionnaire to gain insights on your health & well-being.