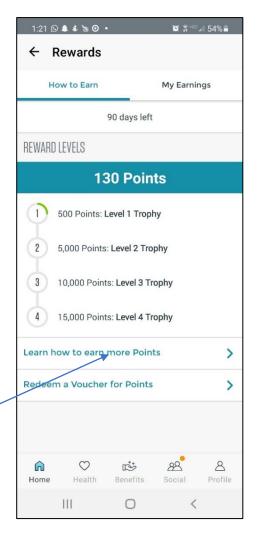

### MOBILE APP – PHYSICIAN SCREENING FORM

- 1. Click on the "Rewards" tab from your home screen
- 2. Click on "Learn how to earn more points"

### MOBILE APP – PHYSICIAN SCREENING FORM

- 3. Scroll down to the "Participation" section and click on "Primary Care Physician Form" (if applicable).
- 4. Print to a connected printer, or print-to-PDF to save the file on your device to email to your provider.