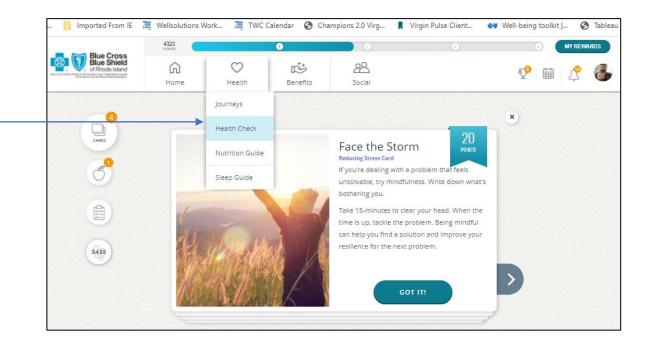

#### **WEB BROWSER – HEALTH**

CHECK

 With your mouse, highlight the "Health" tab from your home screen

2. Then, click on the "Health Check" sub-menu.

- 3. Click on "Start"
- 4. Complete the questionnaire to gain insights on your health & well-being.