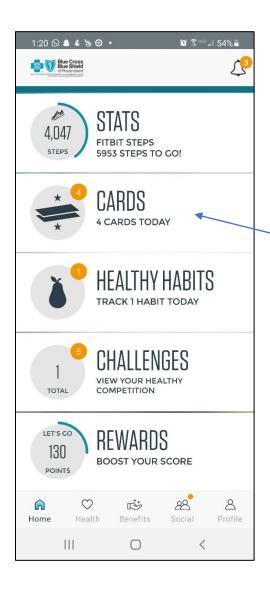

#### **MOBILE APP – HEALTH CHECK**

- Click on the "Cards" tab from your home screen
- 2. Click on "Start Now" to complete the Health Check