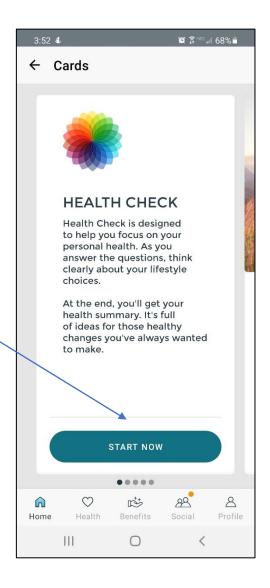

#### **MOBILE APP – HEALTH CHECK**

- Click on the "Cards" tab from your home screen
- 2. Click on "Start Now" to complete the Health Check

#### **WEB BROWSER – HEALTH**

CHECK

 With your mouse, highlight the "Health" tab from your home screen

2. Then, click on the "Health Check" sub-menu.

- 3. Click on "Start"
- 4. Complete the questionnaire to gain insights on your health & well-being.