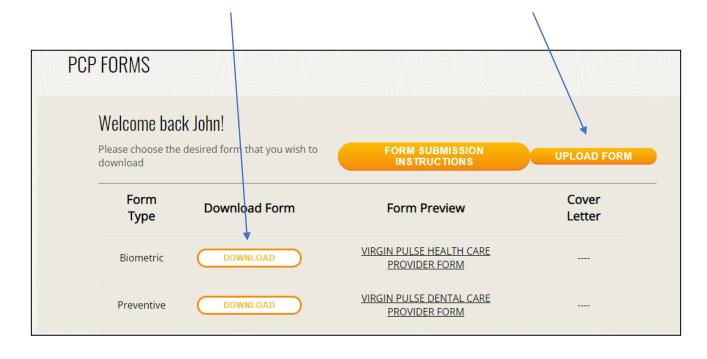

## PHYSICIAN SCREENING FORM

 Download & print your Physician Screening Form (labeled as the "Biometric" form

2. Once completed, upload your form in the portal using the "Upload Form" button, or fax your form to 508-302-0055